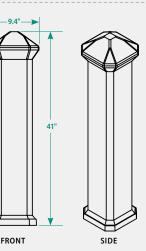

#### **Standard Features**

- Corrosion, impact and UV resistant polyvinyl chloride polymer for all molded body parts
- Molded-in permanent white to resist showing scratches and chips
- Efficient, long-lasting 10W LED Light bulbs
- Photo-cell activated 360° downward lighting with clear lens