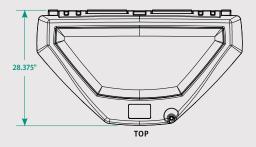

## **HydroLocker**

**MARINA RV PARK BUSINESS HOME** 

HydroLocker offers a refreshing design with unmatched durability which compliments today's vachts and marinas. No more worries about a dock locker that tears off or is crushed when being used. Designed to withstand harsh marine environments, HydroLocker is the safe, user-friendly locker that saves you time and money.

## Standard Features

- Tough UV stabilized polyethylene construction with 11.5 cubic-feet storage space
- Designed to accept a regular padlock
- Unique raised edge resists water penetration
- Recessed back for water riser and hose storage