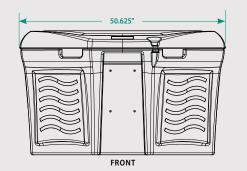

## **HydroLocker**

**MARINA RV PARK BUSINESS HOME** 

HydroLocker offers a refreshing design with unmatched durability which compliments today's vachts and marinas. No more worries about a dock locker that tears off or is crushed when being used. Designed to withstand harsh marine environments, HydroLocker is the safe, user-friendly locker that saves you time and money.

## Standard Features

- Tough UV stabilized polyethylene construction with 11.5 cubic-feet storage space
- Designed to accept a regular padlock
- Unique raised edge resists water penetration
- Recessed back for water riser and hose storage